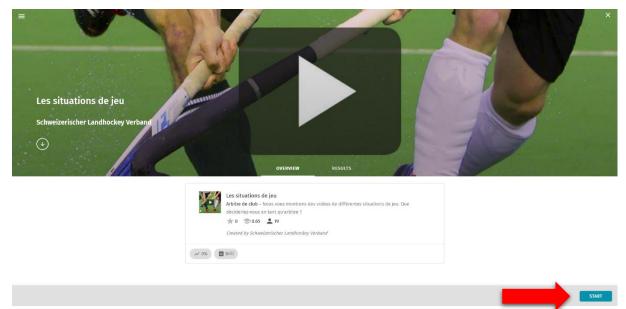

After you pressed 'Repertoire' you get all the Drills you can practice. Press on start if you want to practice the rules.

Press again on 'start' to practice.

| ≡ | Les situations de jeu |                                                                                                                             | Highest 0% 0% |
|---|-----------------------|-----------------------------------------------------------------------------------------------------------------------------|---------------|
|   |                       | Overtion Après son envoi, le donneur reçoit la balle de retour et il tire dans le but au-dessus de la planche, sans danger. |               |
|   |                       | Réponse III                                                                                                                 |               |
|   |                       | Coup franc défense Press key 3                                                                                              |               |
|   |                       | D But Press lary 2                                                                                                          |               |
|   |                       | Nouveau PC Press key (3)                                                                                                    |               |

Read the question and fill in the right answer. In the right top corner you see how far you are whit practicing this certain Drill.