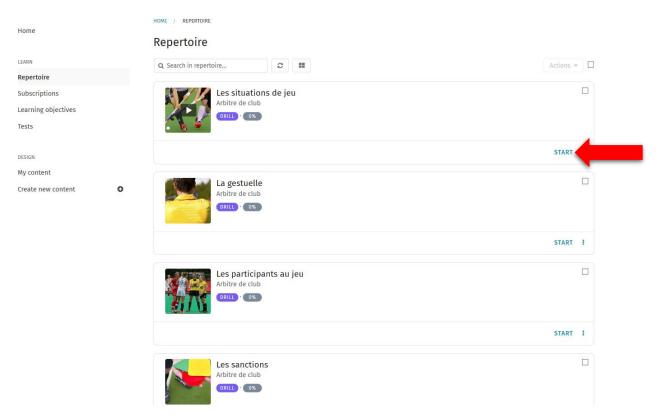

After you pressed 'Repertoire' you get all the Drills you can practice. Press on start if you want to practice the rules.

Press again on 'start' to practice.

| ≡ | Les situations de jeu |                                                                                                                             | Highest 0% 0% |
|---|-----------------------|-----------------------------------------------------------------------------------------------------------------------------|---------------|
|   |                       | Overtion Après son envoi, le donneur reçoit la balle de retour et il tire dans le but au-dessus de la planche, sans danger. |               |
|   |                       | Réponse III                                                                                                                 |               |
|   |                       | Coup franc défense Press key 3                                                                                              |               |
|   |                       | D But Press lary 2                                                                                                          |               |
|   |                       | Nouveau PC Press key (3)                                                                                                    |               |